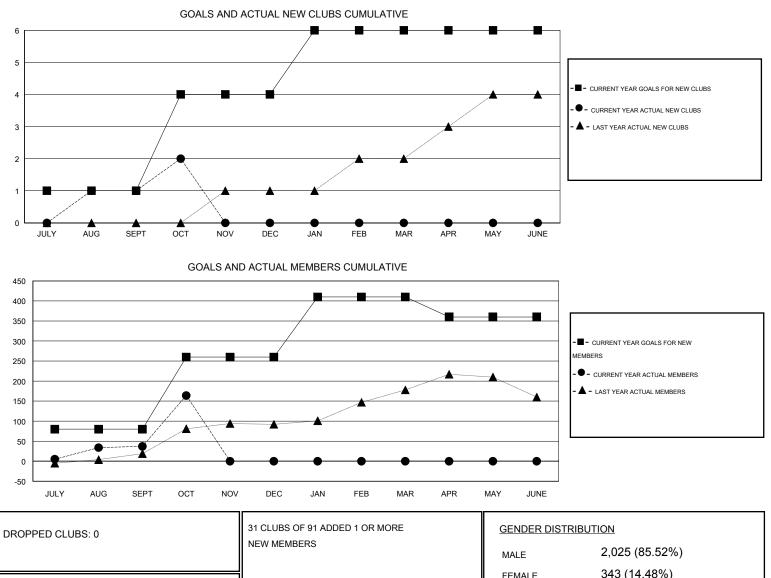

## LOCATION REP OF BANGLADESH

 $\mathsf{GMT} \; \mathsf{CA} \; \mathbf{6}$ 

| Clubs                 |                  |           |                  |                  | Members                    |                    |                                     |                    |                  |
|-----------------------|------------------|-----------|------------------|------------------|----------------------------|--------------------|-------------------------------------|--------------------|------------------|
| RESULTS FOR 2016-2017 |                  |           |                  |                  | RESULTS FOR 2016-2017      |                    |                                     |                    |                  |
| QUARTER               | NEW CLUB<br>GOAL | NEW CLUBS | DROPPED<br>CLUBS | NET<br>GAIN/LOSS | QUARTER                    | NEW MEMBER<br>GOAL | CHARTER AND<br>NEW MEMBERS<br>ADDED | DROPPED<br>MEMBERS | NET<br>GAIN/LOSS |
| JULY/AUG/SEPT         | 1                | 1         | 0                | 1                | JULY/AUG/SEPT              | 80                 | 52                                  | 15                 | 37               |
| OCT/NOV/DEC           | 3<br>2           | 1<br>0    | 0<br>0           | 1<br>0           | OCT/NOV/DEC<br>JAN/FEB/MAR | 180<br>150         | 134<br>0                            | 7<br>0             | 127<br>0         |
| APR/MAY/JUNE          | 0                | 0         | 0                | 0                | APR/MAY/JUNE               | -50                | 0                                   | 0                  | 0                |